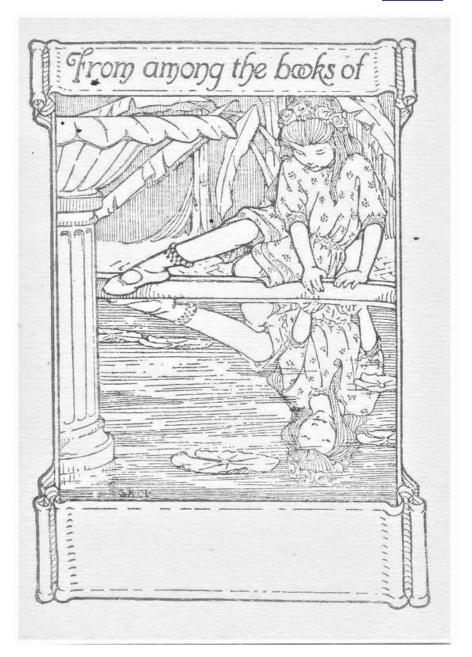

*And Here She Would Sit and Wonder* . Sarah Agnes Estelle Irvine, date unknown. Block print, ink on paper. 1979.072.034

**Bookplate of Nan Conner Randolph** (name removed). Sarah Agnes Estelle Irvine, date unknown. Block print, ink on paper. 1979.072.409.12