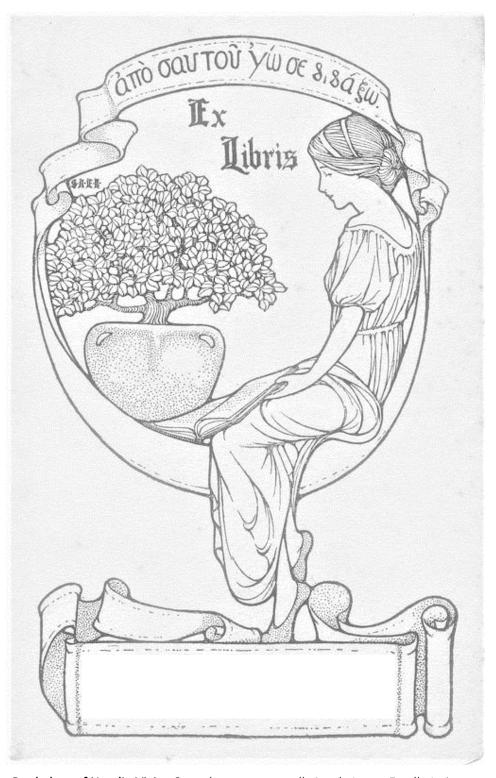

**Bookplate of Natalie Vivian Scott** (name removed). Sarah Agnes Estelle Irvine, date unknown. Block print, ink on paper. 1979.072.409.06.

**Bookplate of Farrar Richardson Dodge** (name removed). Sarah Agnes Estelle Irvine, date unknown. Block print, ink on paper. 1979.072.409.07.